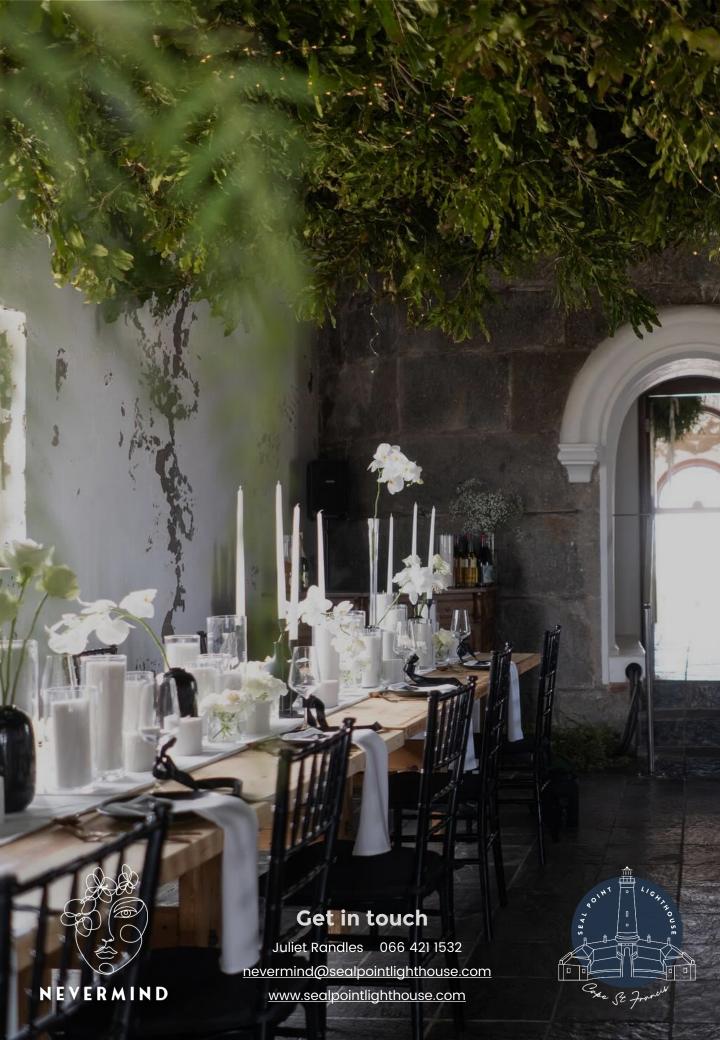

## **Pricing**

Minimum spend at Nevermind per lunch or dinner seating

R85 000,00

Obligatory exclusive use of the lighthouse and accommodation wings on the day from 2 pm until 11 am the following day

#### The venue hire includes:

Food and drinks within the minimum spend.

Service and bar service (no corkage allowed).

Tables, chairs, crockery, cutlery, glasses and high quality paper napkins at Nevermind.

#### **Seating times:**

Breakfast: not available for exclusive functions Lunch: 13:30 - 17:30 Available for set up from 12:30 Dinner: 18:00 - 23:00 Available for set up from 16:00.

Overtime at a cost of R1500 per hour.