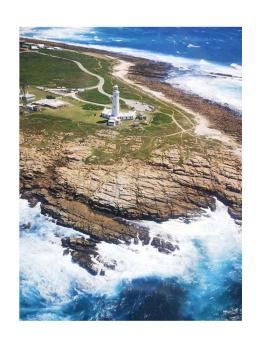

## **Lighthouse Tours**

The price per tour is R80 per person.

Please note, there is a minimum height requirement of 1.2 meters and a minimum age of 10 years old to join the lighthouse tour.

Tour tickets can be purchased at the Nevermind kiosk.

## Accommodation

The lighthouse accommodation comprises two luxurious self-catering wings attached to the lighthouse on either side. The original lighthouse keepers' quarters have been thoughtfully restored into two wings with modern amenities and luxuries, whilst still preserving their original character.