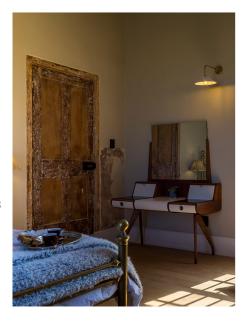

### Accommodation

Enjoy an unparalleled stay inside this extraordinary national monument.

The accommodation comprises of two luxurious self-catering wings, which are attached to the lighthouse tower on either side.

The original lighthouse keepers' quarters have been thoughtfully restored with modern amenities and luxuries, whilst still preserving their original character.

Each wing sleeps 2 adults.