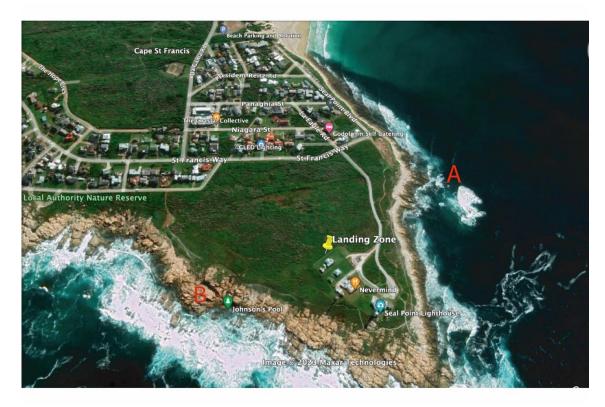

Co-ordinates: 34\*12'40.8 S 24\*50'05.87 E

#### **SW Arrival**

- Follow the coastline to point A.
- Approach directly in from point A
- Do not over fly the parking area

## **SW** Departure

- Take off directly out into wind.
- Climb to 500Ft AGL before turning left and routing around the lighthouse
- Remain over the coast until 1000ft AGL then turn to route over the town

### **Easterly Arrival**

- Follow the coastline to point B
- Approach directly in from point B
- Do not over fly any houses below 1000ft AGL

## **Easterly Departure**

- Take off directly out into wind, routing to point A
- Climb to 500Ft AGL before turning Right and routing around the lighthouse
- Remain over the coast until 1000ft AGL then turn to route over the town if needed